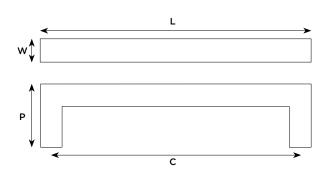

#### **DIMENSIONS**

|   | A1181 ##**             |
|---|------------------------|
| С | 128mm / 5 1/16"        |
| L | 158mm / 6 1/4"         |
| Р | <b>26</b> mm / 1 1/32" |
| w | 25mm / 1"              |

C Centre to centre

Length overall

Projection (at highest point)

Width (at widest point)

Imperial measurements converted from metric to nearest 1/32nd" Dimensional tolerance +/- 1.5mm