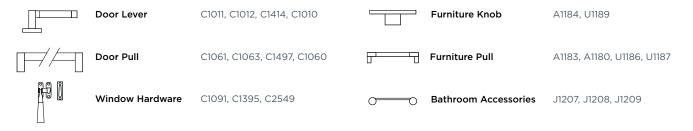

A1181

# BOW BUTTON MEDIUM FURNITURE PULL



#### **DIMENSIONS**



|   | A1181 ##**             |
|---|------------------------|
| С | 128mm / 5 1/16"        |
| L | 158mm / 6 1/4"         |
| Р | <b>26</b> mm / 1 1/32" |
| w | 25mm / 1"              |

C Centre to centre

Length overall

Projection (at highest point)

Width (at widest point)

Imperial measurements converted from metric to nearest 1/32nd" Dimensional tolerance +/- 1.5mm

## **Leather** Finishes

























Cap Finishes









**FINISHES** 

## **FIXINGS**

**Standard** 2 of M5 x 40mm long pan head bolts (with 6BA tapped head), M5 hexagon dome nuts

**Alternative** 2 of M5 x 30mm / 40mm / 50mm pan head bolts (with 6BA tapped head) Face fixing wood screw option also available

#### COORDINATING PRODUCTS