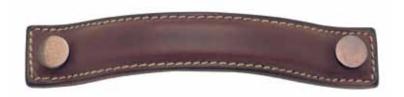

# BOW BUTTON MEDIUM FURNITURE PULL

#### **DIMENSIONS**

|   | A1181 ##**             |
|---|------------------------|
| С | 128mm / 5 1/16"        |
| L | 158mm / 6 1/4"         |
| Р | <b>26</b> mm / 1 1/32" |
| w | 25mm / 1"              |